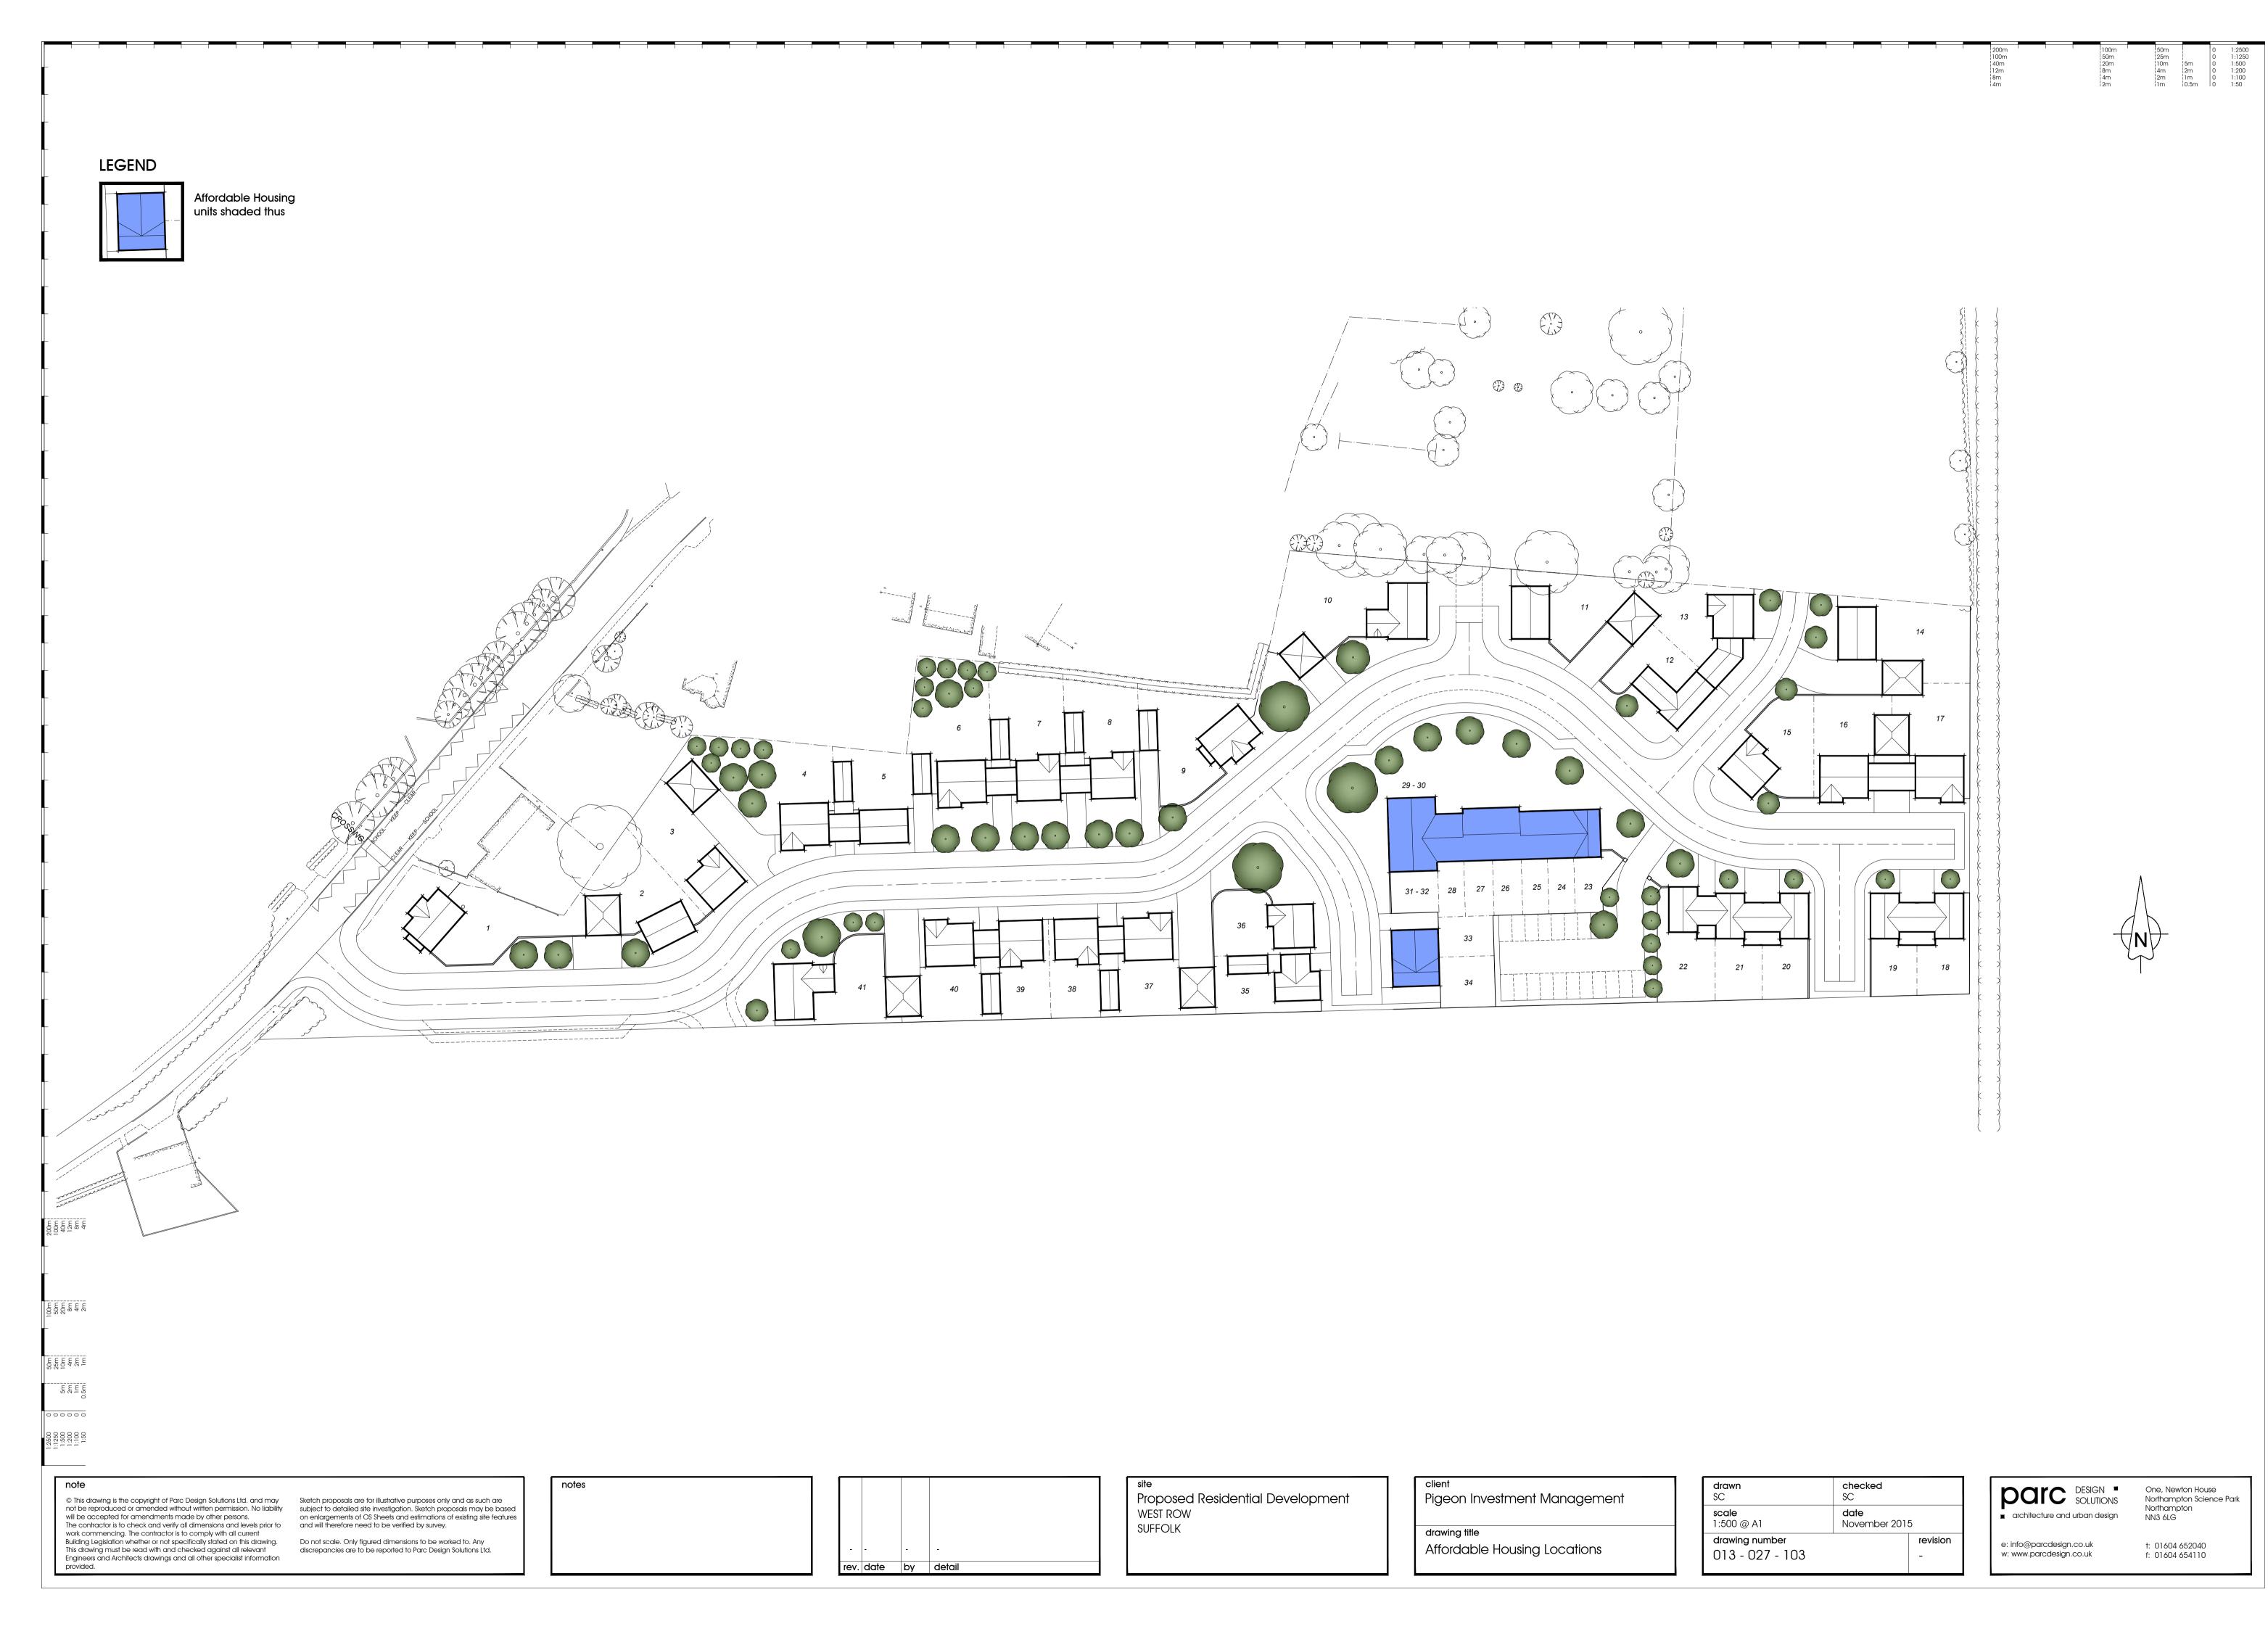

## Key:

Residential (full)

Residential (outline)

Open Space

Footpath links

Road links

Landscaping

Self-build (outline)

Pedestrian crossing

© This drawing is the copyright of Parc Design Solutions Ltd. and may not be reproduced or amended without written permission. No liability will be accepted for amendments made by other persons. The contractor is to check and verify all dimensions and levels prior to work commencing. The contractor is to comply with all current Building Legislation whether or not specifically stated on this drawing.
This drawing must be read with and checked against all relevant
Engineers and Architects drawings and all other specialist information provided.