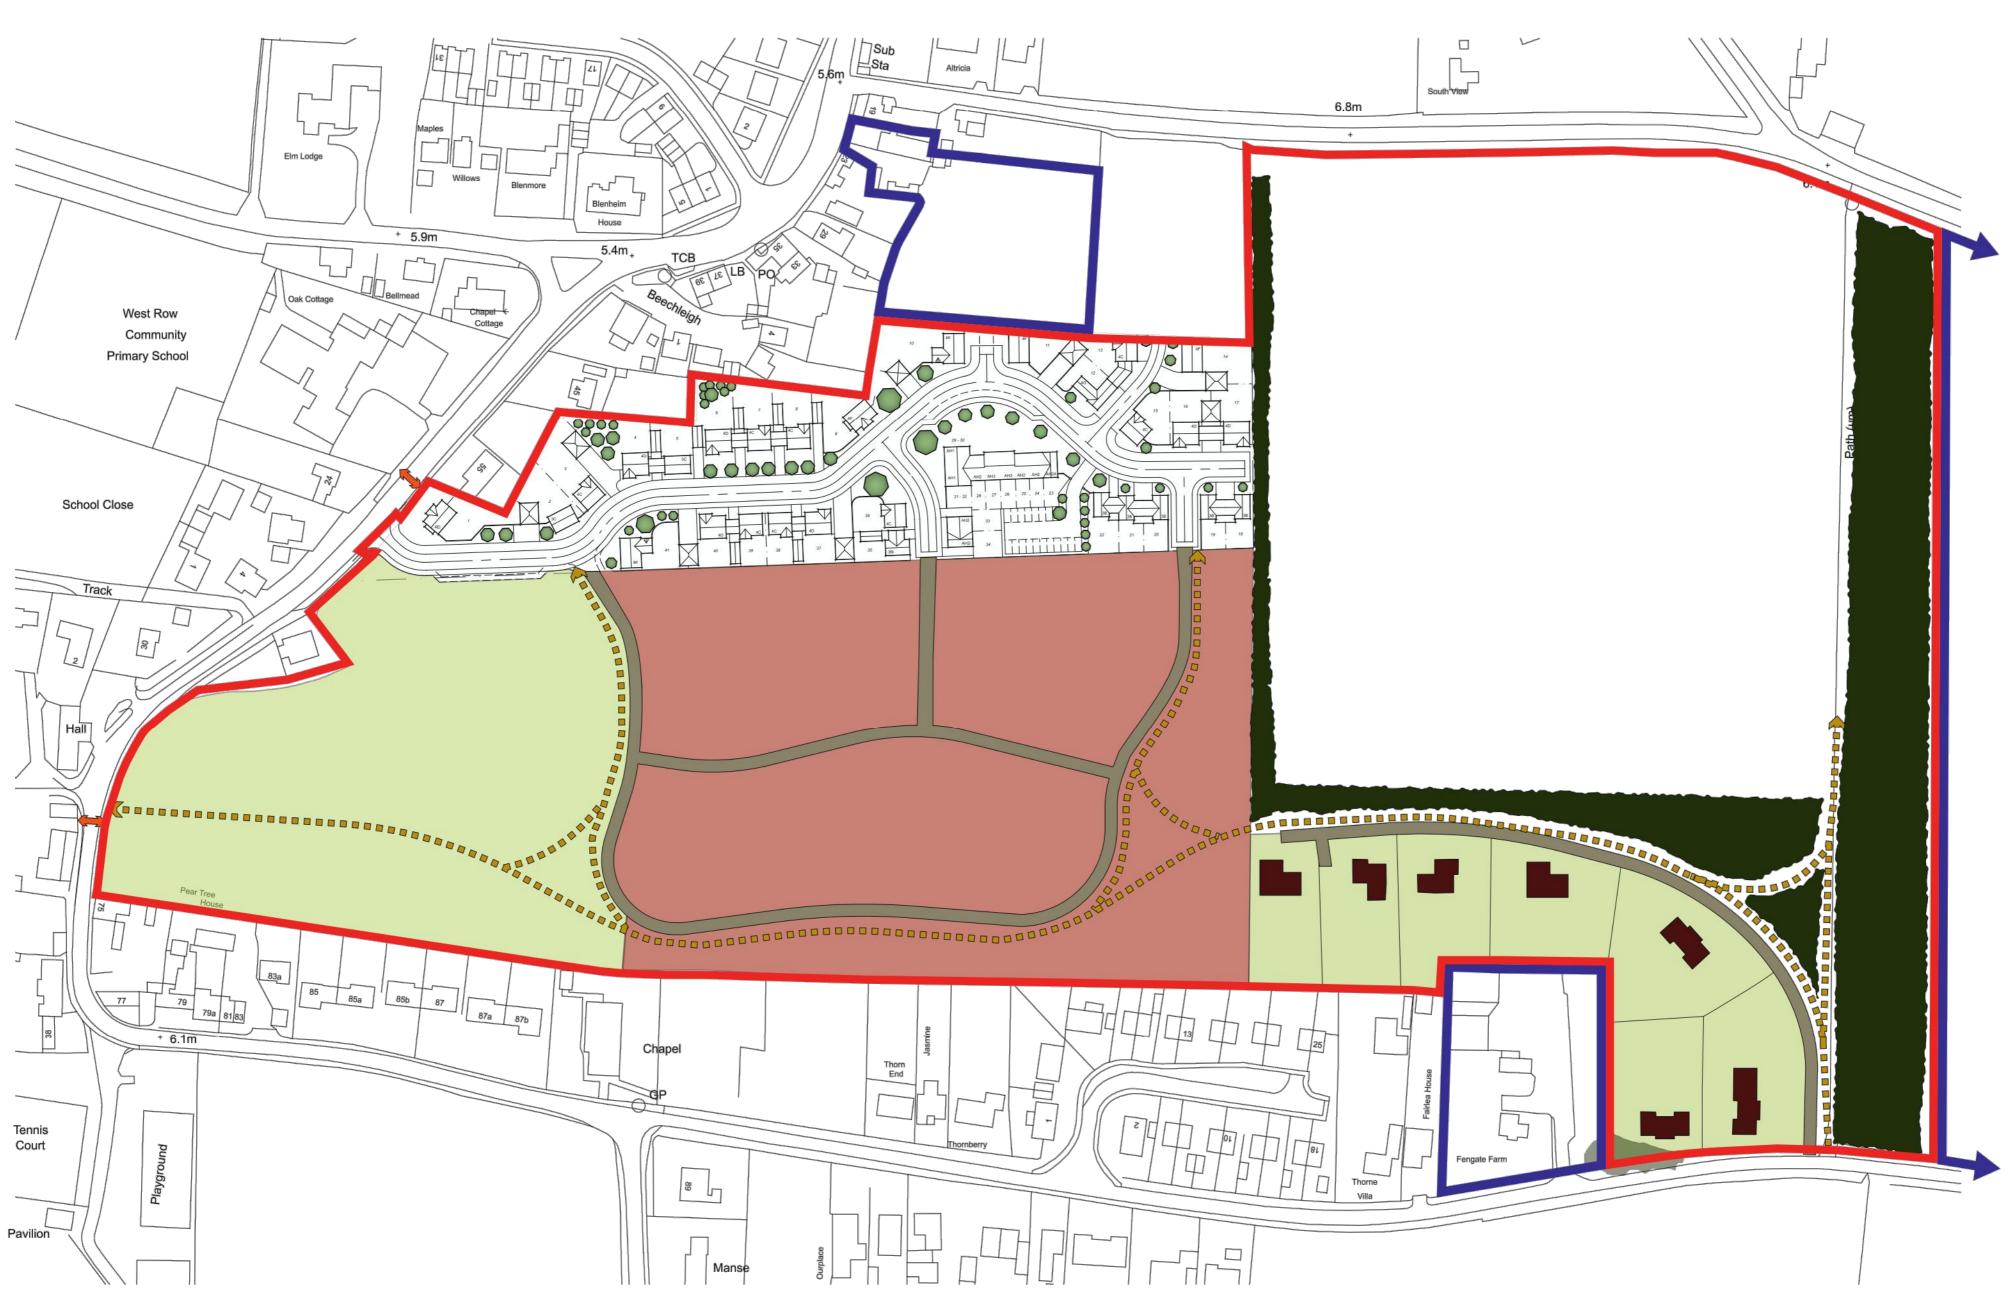

© This drawing is the copyright of Parc Design Solutions Ltd. and may not be reproduced or amended without written permission. No liability will be accepted for amendments made by other persons. The contractor is to check and verify all dimensions and levels prior to work commencing. The contractor is to comply with all current Building Legislation whether or not specifically stated on this drawing. This drawing must be read with and checked against all relevant Engineers and Architects drawings and all other specialist information provided.

Sketch proposals are for illustrative purposes only and as such are subject to detailed site investigation. Sketch proposals may be based on enlargements of OS Sheets and estimations of existing site features and will therefore need to be verified by survey.

Do not scale. Only figured dimensions to be worked to. Any discrepancies are to be reported to Parc Design Solutions Ltd.

notes

Proposed Residential Development WEST ROW, SUFFOLK

drawing title Concept Plan IMAGE BASE

| drawn<br>SC     | <b>checked</b><br>SC  |          |
|-----------------|-----------------------|----------|
| scale<br>NTS    | date<br>December 2015 |          |
| drawing number  | -                     | revision |
| 013 - 027 - 105 |                       | -        |