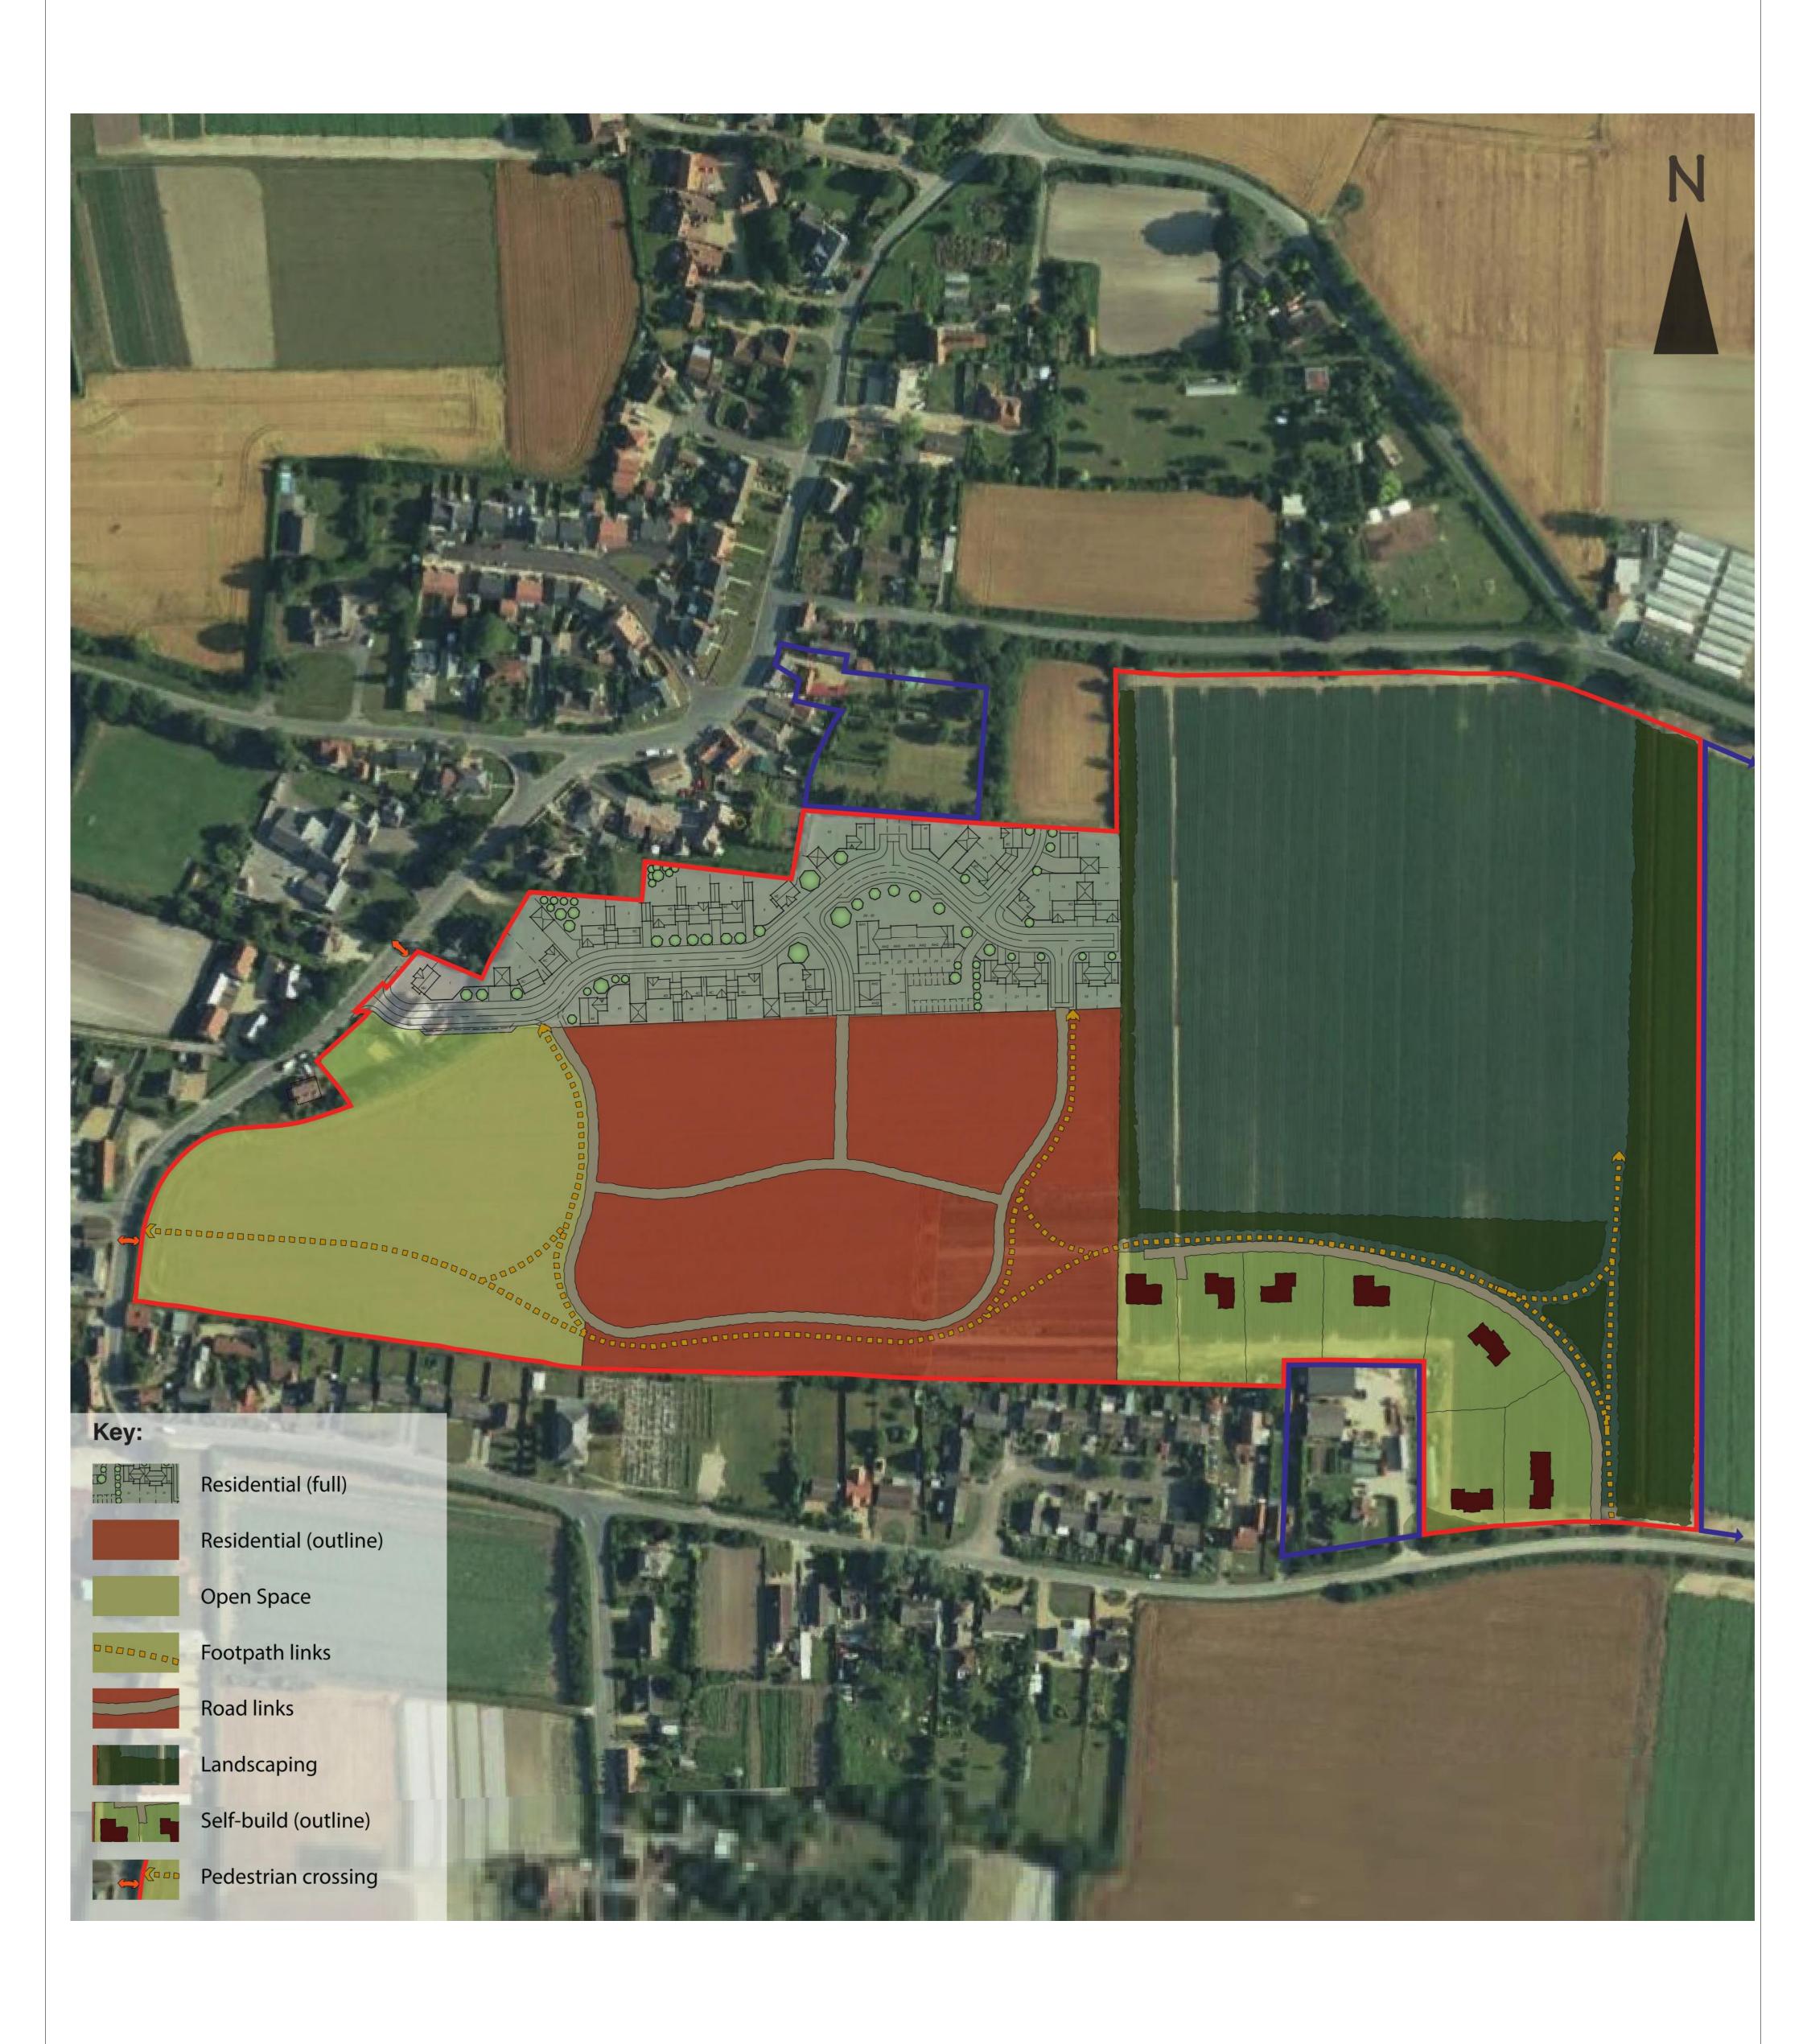

## Key:

Residential (full)

Residential (outline)

Open Space

Footpath links

Road links

Landscaping

Self-build (outline)

Pedestrian crossing

© This drawing is the copyright of Parc Design Solutions Ltd. and may not be reproduced or amended without written permission. No liability will be accepted for amendments made by other persons. The contractor is to check and verify all dimensions and levels prior to work commencing. The contractor is to comply with all current Building Legislation whether or not specifically stated on this drawing.
This drawing must be read with and checked against all relevant
Engineers and Architects drawings and all other specialist information provided.

Do not scale. Only figured dimensions to be worked to. Any discrepancies are to be reported to Parc Design Solutions Ltd.

notes

Proposed Residential Development WEST ROW, SUFFOLK

> drawing title Concept Plan COMBINED IMAGE & OS BASE