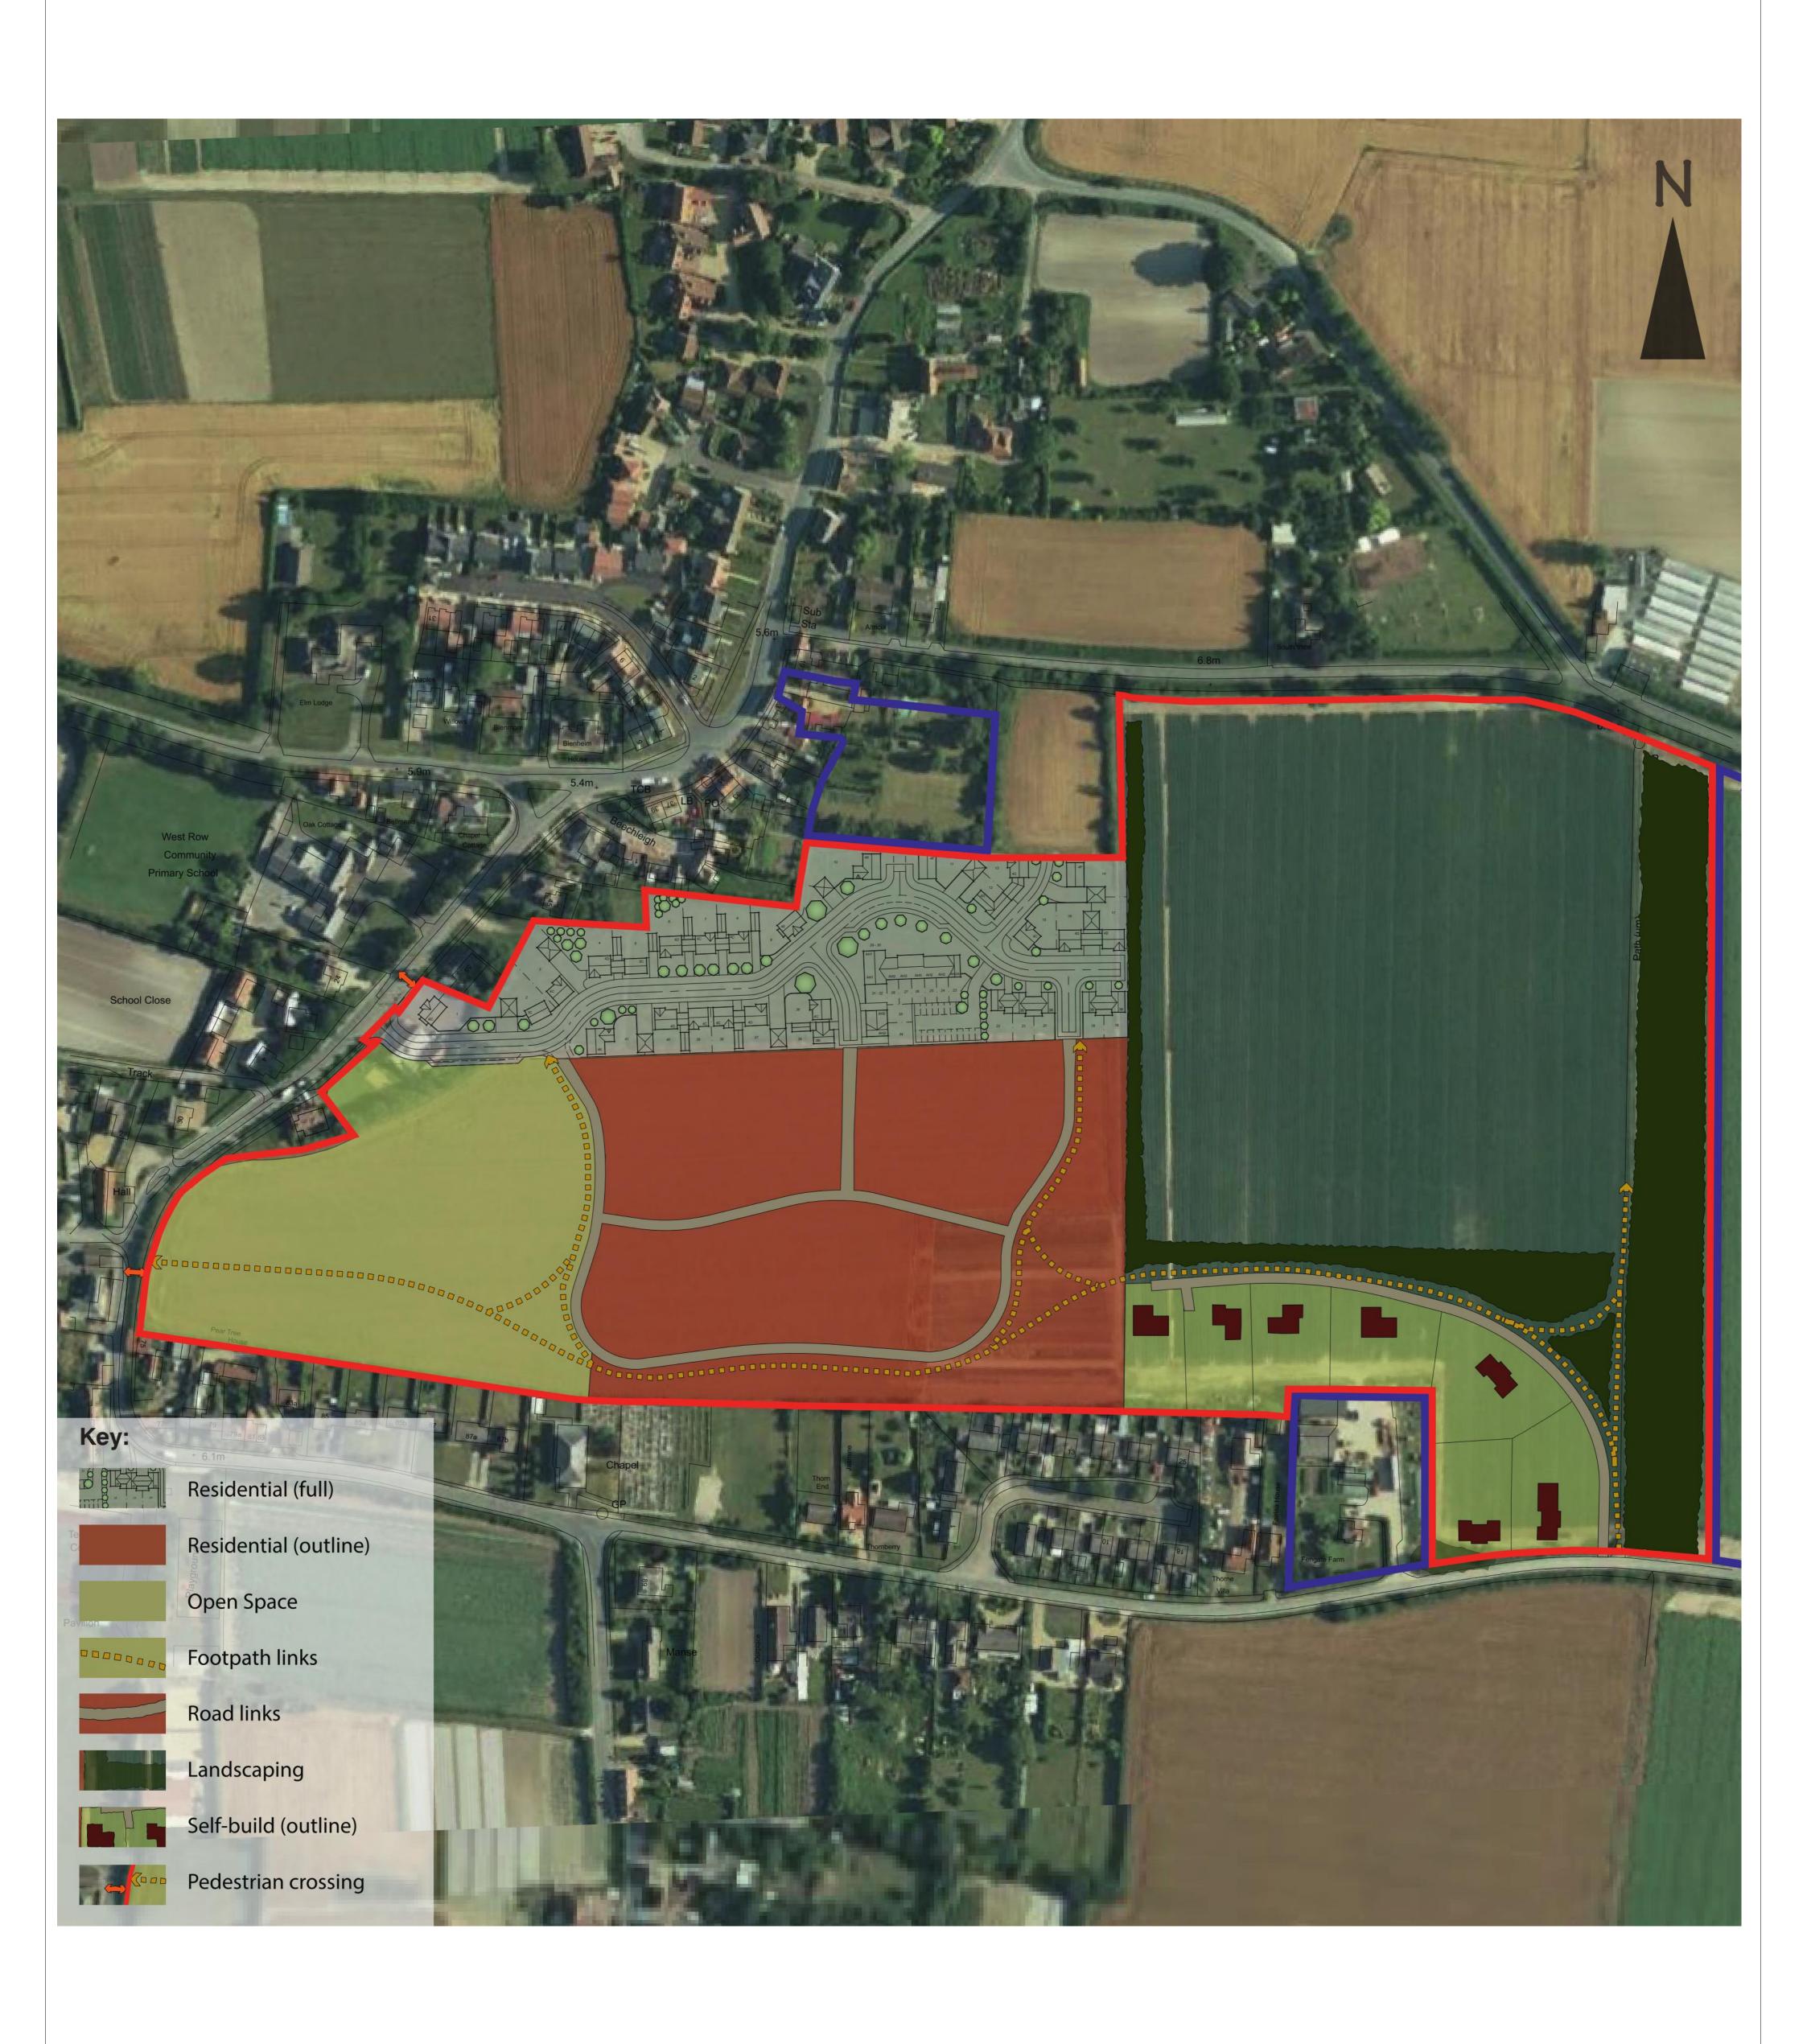

## Key:

Residential (full)

Residential (outline)

Open Space

Footpath links

Road links

Landscaping

Self-build (outline)

Pedestrian crossing

© This drawing is the copyright of Parc Design Solutions Ltd. and may not be reproduced or amended without written permission. No liability will be accepted for amendments made by other persons. The contractor is to check and verify all dimensions and levels prior to work commencing. The contractor is to comply with all current Building Legislation whether or not specifically stated on this drawing.
This drawing must be read with and checked against all relevant
Engineers and Architects drawings and all other specialist information provided.

Sketch proposals are for illustrative purposes only and as such are subject to detailed site investigation. Sketch proposals may be based on enlargements of OS Sheets and estimations of existing site features and will therefore need to be verified by survey.

Do not scale. Only figured dimensions to be worked to. Any discrepancies are to be reported to Parc Design Solutions Ltd. notes

Proposed Residential Development WEST ROW, SUFFOLK

drawing title Concept Plan OS BASE

| drawn<br>SC                       | checked<br>SC        |               |
|-----------------------------------|----------------------|---------------|
| scale<br>NTS                      | date<br>December 201 | 5             |
| drawing number<br>013 - 027 - 106 |                      | revision<br>- |